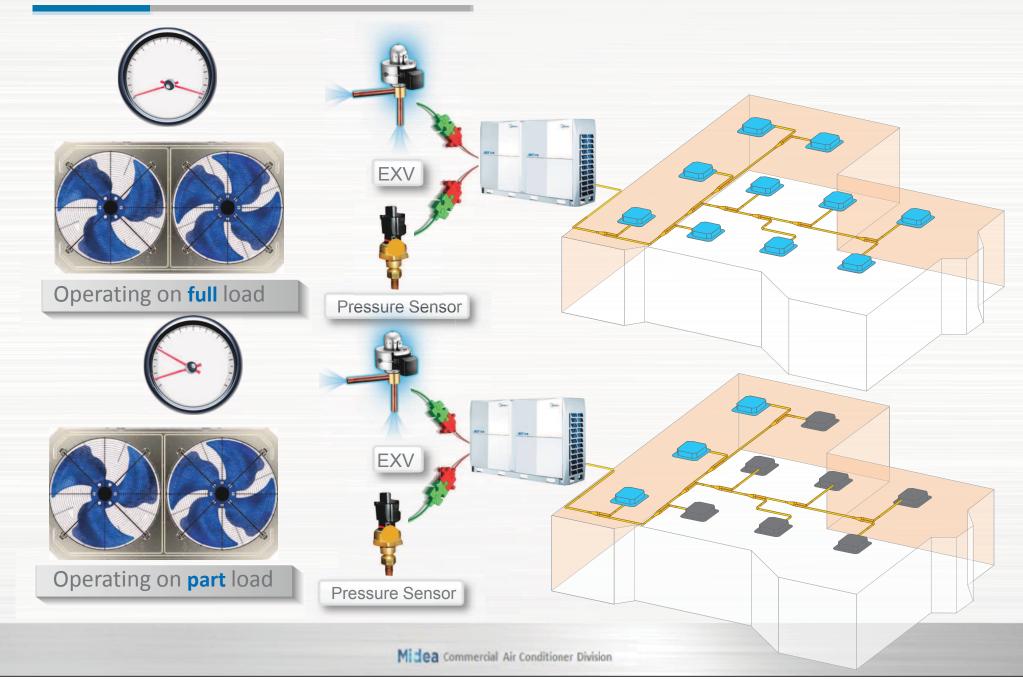

Console (2.2-4.5kW)

### V5X Overview

- More than a machine
- Much better than any other competitors
- 1. The best industrial design
- 2. Largest capacity

Single unit capacity: 22HP

combination capacity: 88HP

3. Most energy efficient

ESEER: 8.25 W/W

V5X

V5X

V5X

4. Most flexible piping

Level difference between Indoor and outdoor units :  $110 \mathrm{m}$ 

Level difference between Indoor units : 30m

## High efficiency

- High Efficiency Compressor- DC Inverter Scroll Compressor
- Dual Inverter Compressors
- Adopting precise Sine wave by using IPM (Intelligent Power Module),
   High power factor (due to reducing Inverter loss)
- The world's leading company: IR (international Rectifiers)



## Reliable system- 5 Stages Oil Control



## **Precise Refrigerant Control Technology**



# **Quality Certification**



































## Why choose Midea VRF

#### ■ In installation

- Automatic refrigerant charge function
- Self-addressing control system after installation
- Flexible connection possibilities for indoor and outdoor units (non-polarity cable or even wireless communication)

#### ☐ In control

- Intelligent Manager of Midea— a PC based integrated control solution
- Centralized Controller
- Easy integrating with third party BMS (Lonworks, BACnet, KNX, Modbus, etc.)
- Dedicated control solutions for applications such as offices, shops, hotels, schools, etc.















Group