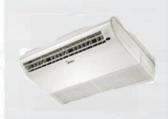

Wall-mounted (1.5-8kW)

Ceiling & Flooring (3.6-16kW)

Floor-standing (2.2-8kW)

Fresh air processing unit (12.5-28kW)

Console (2.2-4.5kW)