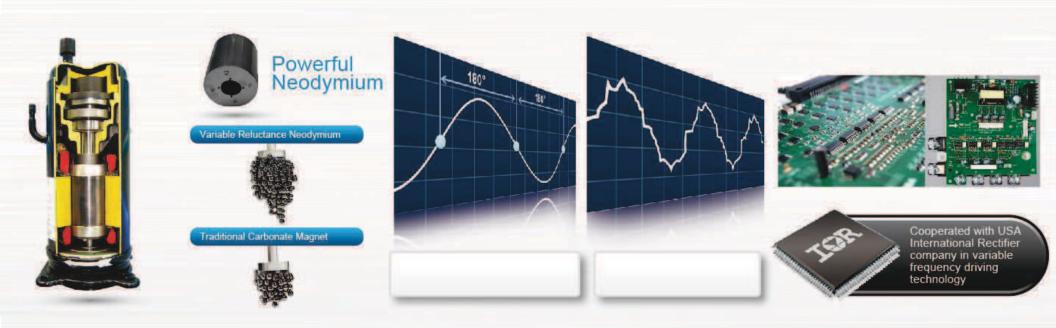

## High efficiency

- High Efficiency Compressor- DC Inverter Scroll Compressor
- Dual Inverter Compressors
- Adopting precise Sine wave by using IPM (Intelligent Power Module),
   High power factor (due to reducing Inverter loss)
- The world's leading company: IR (international Rectifiers)