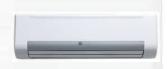

Wall-mounted (1.5-8kW)

Ceiling & Flooring (3.6-16kW)

Floor-standing (2.2-8kW)

Fresh air processing unit (12.5-28kW)

Console (2.2-4.5kW)