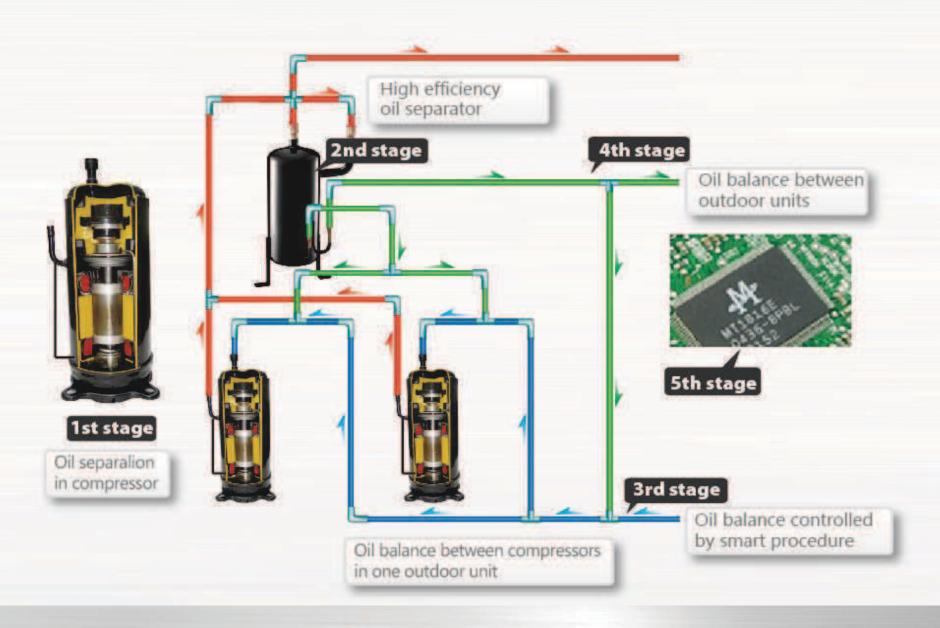

-8kW)



Fresh air processing unit (12.5-28kW)



Console (2.2-4.5kW)

### V5X Overview

- More than a machine
- Much better than any other competitors
- 1. The best industrial design
- 2. Largest capacity

Single unit capacity: 22HP

combination capacity: 88HP

3. Most energy efficient

ESEER: 8.25 W/W

V5X

V5X

V5X

4. Most flexible piping

Level difference between Indoor and outdoor units :  $110 \mathrm{m}$ 

Level difference between Indoor units : 30m

## High efficiency

- High Efficiency Compressor- DC Inverter Scroll Compressor
- Dual Inverter Compressors
- Adopting precise Sine wave by using IPM (Intelligent Power Module),
   High power factor (due to reducing Inverter loss)
- The world's leading company: IR (international Rectifiers)



## Reliable system- 5 Stages Oil Control



## **Precise Refrigerant Control Technology**



# **Quality Certification**



































## Why choose Midea VRF

#### ■ In installation

- Automatic refrigerant charge function
- Self-addressing control system after installation
- Flexible connection possibilities for indoor and outdoor units (non-polarity cable or even wireless communication)

#### ☐ In control

- Intelligent Manager of Midea— a PC based integrated control solution
- Centralized Controller
- Easy integrating with third party BMS (Lonworks, BACnet, KNX, Modbus, etc.)
- Dedicated control solutions for applications such as offices, shops, hotels, schools, etc.















Group