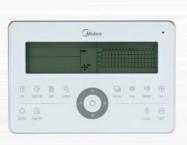

#### ☐ In control

- Intelligent Manager of Midea— a PC based integrated control solution
- Centralized Controller
- Easy integrating with third party BMS (Lonworks, BACnet, KNX, Modbus, etc.)
- Dedicated control solutions for applications such as offices, shops, hotels, schools, etc.