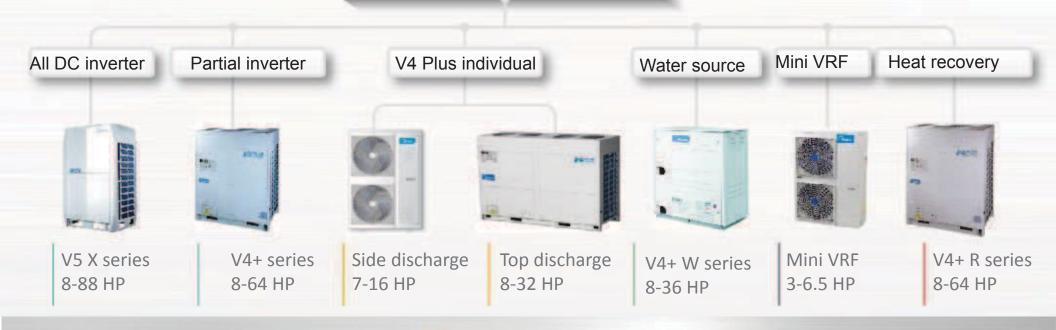

## VRF Product portfolio

- Energy efficient inverter compressor
- Modular system concept
- Heat recovery function
- · Air cooled or water cooled
- Allow long piping lengths

### DC Inverter VRF