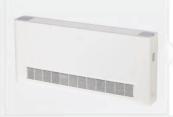

Wall-mounted (1.5-8kW)

Ceiling & Flooring (3.6-16kW)

Floor-standing (2.2-8kW)

Fresh air processing unit (12.5-28kW)

Console (2.2-4.5kW)