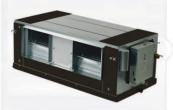

### Wide Product Range – Both AC & DC fan motor

1-way cassette (1.8-7.1kW)

2-way cassette (2.2-7.1kW)

4-way cassette (2.8-14kW)

Compact 4-way cassette (1.5-4.5kW)

Low static pressure duct (1.8-7.1kW)

Medium static pressure duct (2.2-14kW)